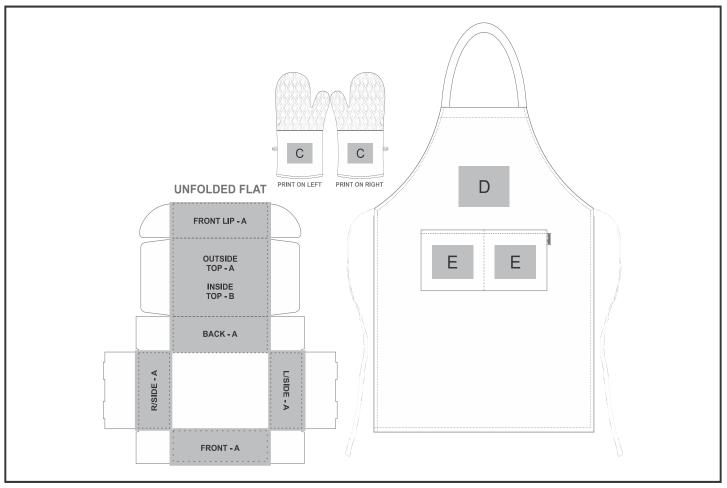

## **Branding Options:**

| Position | Branding Method (Branding Code)      | No. of Colours | Dimension               |
|----------|--------------------------------------|----------------|-------------------------|
| Α        | Digital Custom Packaging (DCP-CHG-6) | Full Colour    | 535mm wide x 767mm high |
|          |                                      |                |                         |
| В        | Digital Custom Packaging (DCP-CHG-6) | Full Colour    | 282mm wide x 214mm high |
|          |                                      |                |                         |
| С        | Digital Direct Transfer (DDT-D)      | Full Colour    | 80mm wide x 60mm high   |
|          |                                      |                |                         |
| D        | Screen Print (SB)                    | 1 Colour       | 160mm wide x 120mm high |

| D | Digital Transfer Clothing A6 (DTC-A6) | Full Colour | 160mm wide x 120mm high |
|---|---------------------------------------|-------------|-------------------------|
|   |                                       |             |                         |
| E | Screen Print (SB)                     | 1 Colour    | 130mm wide x 100mm high |
| E | Digital Transfer Clothing A6 (DTC-A6) | Full Colour | 130mm wide x 100mm high |